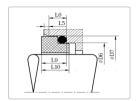

## UDINS Equivalent to UDINS Unit of Measure = Metric

| Shaft | d6  | d7  | L5  | L6   | L9   | L10  |
|-------|-----|-----|-----|------|------|------|
| 10    | 17  | 21  | 1.5 | 5.5  | 8.6  | 10.0 |
| 12    | 19  | 23  | 1.5 | 5.5  | 8.6  | 10.0 |
| 14    | 21  | 25  | 1.5 | 5.5  | 8.6  | 10.0 |
| 16    | 23  | 27  | 1.5 | 5.5  | 8.6  | 10.0 |
| 18    | 27  | 33  | 2.0 | 7.0  | 10.0 | 11.5 |
| 20    | 29  | 35  | 2.0 | 7.0  | 10.0 | 11.5 |
| 22    | 31  | 37  | 2.0 | 7.0  | 10.0 | 11.5 |
| 24    | 33  | 39  | 2.0 | 7.0  | 10.0 | 11.5 |
| 25    | 34  | 40  | 2.0 | 7.0  | 10.0 | 11.5 |
| 28    | 37  | 43  | 2.0 | 7.0  | 10.0 | 11.5 |
| 30    | 39  | 45  | 2.0 | 7.0  | 10.0 | 11.5 |
| 32    | 42  | 48  | 2.0 | 7.0  | 10.0 | 11.5 |
| 33    | 42  | 48  | 2.0 | 7.0  | 10.0 | 11.5 |
| 35    | 44  | 50  | 2.0 | 7.0  | 10.0 | 11.5 |
| 38    | 49  | 56  | 2.0 | 8.0  | 11.0 | 12.5 |
| 40    | 51  | 58  | 2.0 | 8.0  | 11.0 | 12.5 |
| 43    | 54  | 61  | 2.0 | 8.0  | 11.0 | 12.5 |
| 45    | 56  | 63  | 2.0 | 8.0  | 11.0 | 12.5 |
| 48    | 59  | 66  | 2.0 | 8.0  | 11.0 | 12.5 |
| 50    | 62  | 70  | 2.5 | 8.5  | 13.0 | 14.5 |
| 53    | 65  | 73  | 2.5 | 8.5  | 13.0 | 14.5 |
| 55    | 67  | 75  | 2.5 | 8.5  | 13.0 | 14.5 |
| 58    | 70  | 78  | 2.5 | 8.5  | 13.0 | 14.5 |
| 60    | 72  | 80  | 2.5 | 8.5  | 13.0 | 14.5 |
| 65    | 77  | 85  | 2.5 | 8.5  | 13.0 | 14.5 |
| 68    | 81  | 90  | 2.5 | 9.5  | 15.3 | 16.5 |
| 70    | 83  | 92  | 2.5 | 9.5  | 15.3 | 16.5 |
| 75    | 88  | 97  | 2.5 | 9.5  | 15.3 | 16.5 |
| 80    | 95  | 105 | 3.0 | 10.0 | 15.7 | 17.5 |
| 85    | 100 | 110 | 3.0 | 10.0 | 15.7 | 17.5 |
| 90    | 105 | 115 | 3.0 | 10.0 | 15.7 | 17.5 |
| 95    | 110 | 120 | 3.0 | 10.0 | 15.7 | 17.5 |
| 100   | 115 | 125 | 3.0 | 10.0 | 15.7 | 17.5 |